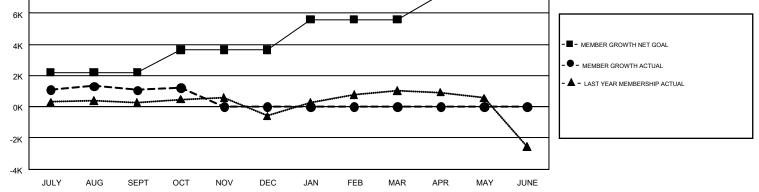

## GMT Constitutional Area 5 - K, Group L

REPORT DOES NOT INCLUDE CLUBS IN UNDISTRICTED AREAS.

| Clubs                 |               |           |               | Members               |                           |                         |                                                    |  |
|-----------------------|---------------|-----------|---------------|-----------------------|---------------------------|-------------------------|----------------------------------------------------|--|
| RESULTS FOR 2019-2020 |               |           |               | RESULTS FOR 2019-2020 |                           |                         |                                                    |  |
| QUARTER               | NEW CLUB GOAL | NEW CLUBS | DROPPED CLUBS | QUARTER               | MEMBER GROWTH NET<br>GOAL | MEMBER GROWTH<br>ACTUAL | DROPPED<br>MEMBERS ACTUAL<br>(including transfers) |  |
| JULY/AUG/SEPT         | 13            | 5         | 3             | JULY/AUG/SEPT         | 2210                      | 2,781                   | 1,620                                              |  |
| OCT/NOV/DEC           | 8             | 4         | 0             | OCT/NOV/DEC           | 1450                      | 572                     | 418                                                |  |
| JAN/FEB/MAR           | 4             | 0         | 0             | JAN/FEB/MAR           | 1940                      | 0                       | 0                                                  |  |
| APR/MAY/JUNE          | 0             | 0         | 0             | APR/MAY/JUNE          | 1590                      | 0                       | 0                                                  |  |