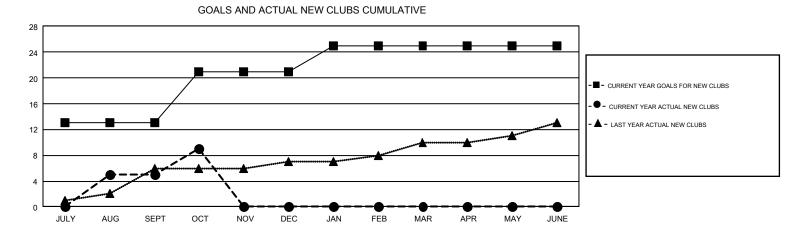

## GMT Constitutional Area 5 - K, Group L

REPORT DOES NOT INCLUDE CLUBS IN UNDISTRICTED AREAS.

| Clubs                 |               |           |               | Members               |                           |                         |                                                    |  |
|-----------------------|---------------|-----------|---------------|-----------------------|---------------------------|-------------------------|----------------------------------------------------|--|
| RESULTS FOR 2019-2020 |               |           |               | RESULTS FOR 2019-2020 |                           |                         |                                                    |  |
| QUARTER               | NEW CLUB GOAL | NEW CLUBS | DROPPED CLUBS | QUARTER               | MEMBER GROWTH NET<br>GOAL | MEMBER GROWTH<br>ACTUAL | DROPPED<br>MEMBERS ACTUAL<br>(including transfers) |  |
| JULY/AUG/SEPT         | 13            | 5         | 3             | JULY/AUG/SEPT         | 2210                      | 2,781                   | 1,620                                              |  |
| OCT/NOV/DEC           | 8             | 4         | 0             | OCT/NOV/DEC           | 1450                      | 572                     | 418                                                |  |
| JAN/FEB/MAR           | 4             | 0         | 0             | JAN/FEB/MAR           | 1940                      | 0                       | 0                                                  |  |
| APR/MAY/JUNE          | 0             | 0         | 0             | APR/MAY/JUNE          | 1590                      | 0                       | 0                                                  |  |